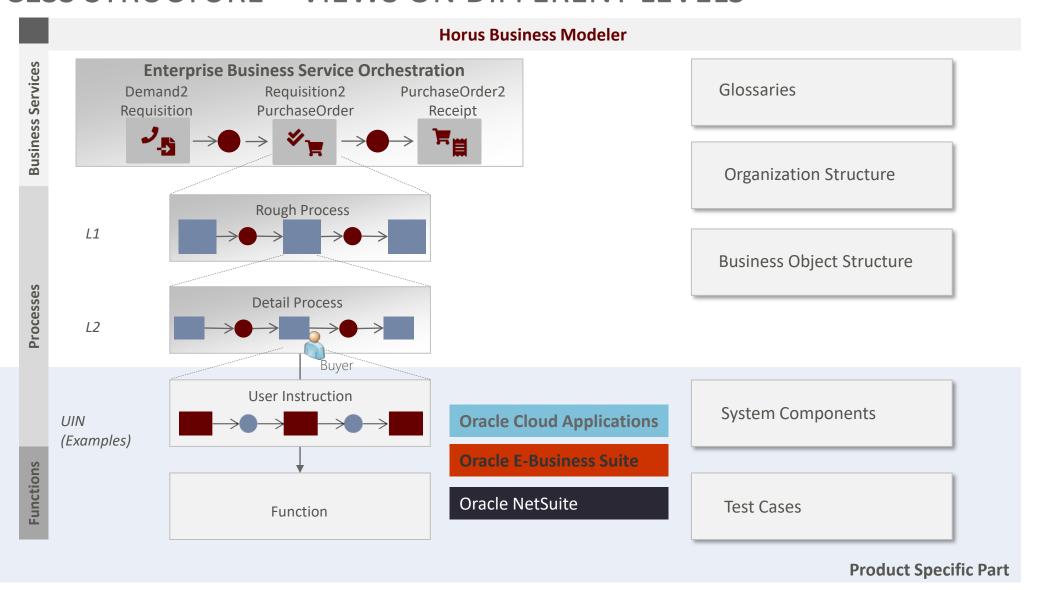

### BUSINESS PROCESSES FOR ORACLE APPLICATIONS PROCESS STRUCTURE — VIEWS ON DIFFERENT LEVELS