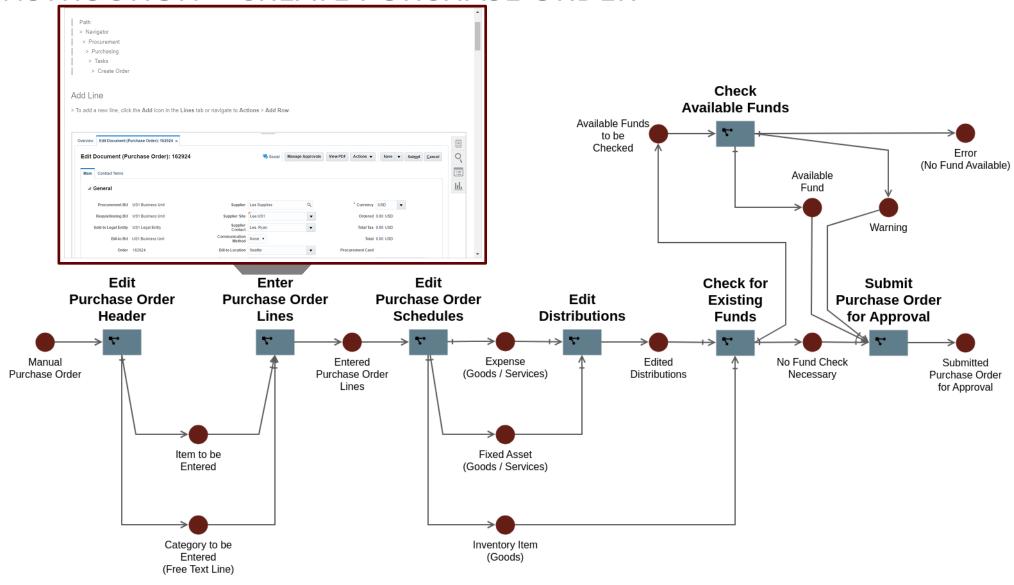

### **BUSINESS PROCESSES FOR ORACLE APPLICATIONS**

USER INSTRUCTION – CREATE PURCHASE ORDER

© 2024 PRUMAIIS – an II G Company